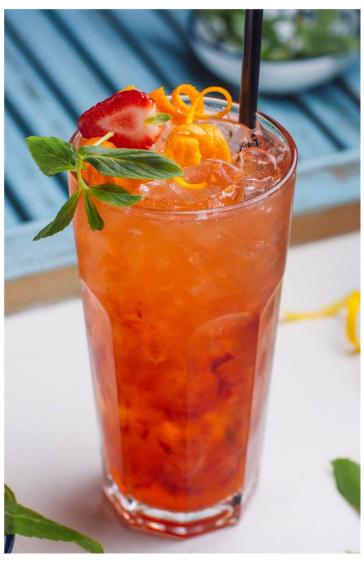

#### INSTANT FRUIT TEA POWDER

#### **Vitamin C Boost**

This product is designed for making a variety of fruit teas. Made from pure tea powder combined with natural fruit essences and flavors, it enriches your drink with a healthy dose of Vitamin C. Quick and easy to prepare with diverse flavor options, such as lemon tea, honey lemon tea, and peach tea.