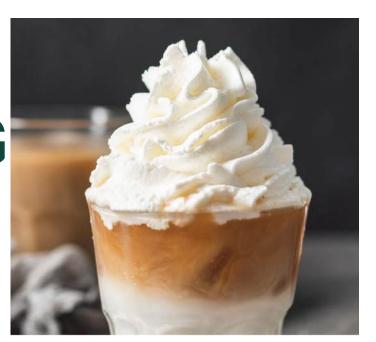

## WHIPPING FOAM CREAM POWDER

The end product boasts a creamy white color, a smooth and fluffy texture, and a deliciously balanced taste. It remains stable without separating, staying intact at room temperature for 2-3 hours.

#### **MILK FOAM POWDER**

Ready-to-use milk foam powder is a vital ingredient for creating appealing and flavorful beverages.

#### **CREAM POWDER**

Quick and easy to prepare, it saves time, especially for busy cafes and restaurants.