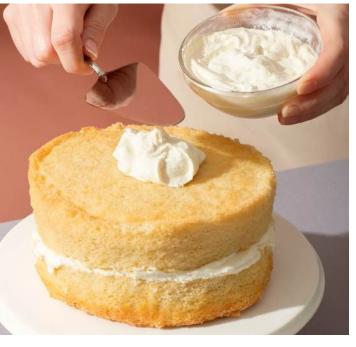

ThucPham.com's sponge cake powder is a fantastic option for busy individuals or those with little baking experience. With this powder, you can easily create delicious and appealing cakes at home.

#### SPONGE CAKE POWDER

Made from quality ingredients, the cakes turn out with a light orange-yellow hue, delightful flavor, and a subtle sweetness from cane sugar, complemented by the richness of milk and the gentle aroma of eggs. The leavening agents ensure the cakes rise high, remaining moist without being dry or dense, with a crispy outer crust.