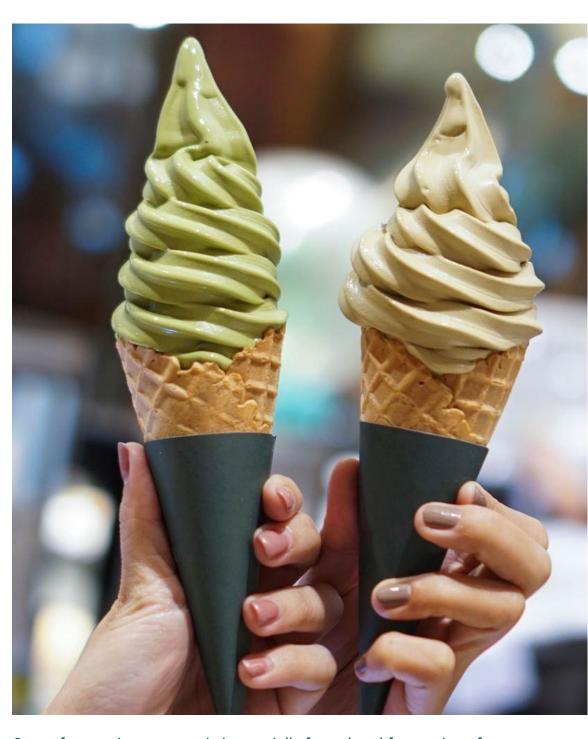

# SERVE ICE CREAM PREMIX POWDER

Our soft serve ice cream mix is specially formulated for use in soft serve machines. This convenient powder is mixed with the right amount of water or milk, allowing you to quickly create delicious ice cream without the lengthy processes and complicated ingredients of traditional methods.

Experience the perfect indulgence with a creamy texture that melts in your mouth, delivering a refreshing and subtle flavor. Our mix achieves an ideal balance of coldness and fluffiness, allowing for perfectly shaped cones that hold their form longer. With vibrant, uniform colors, our soft serve is visually enticing and sure to delight the taste buds.

CATALOGUE THUCPHAM.COM

- Vanilla Soft Serve Mix
- Less Sweet Vanilla Soft Serve Mix
- Diet Sweetener Vanilla Soft Serve Mix
- Chocolate Soft Serve Mix
- Strawberry Soft Serve Mix
- Coconut Soft Serve Mix
- Rice Powder Soft Serve Mix
- Green Bean Soft Serve Mix
- Durian Soft Serve Mix
- Purple Yam Soft Serve Mix
- Mint Soft Serve Mix

- Passion Fruit Soft Serve Mix
- Pineapple Soft Serve Mix
- Melon Soft Serve Mix
- Pink Peach Soft Serve Mix
- Honey Soft Serve Mix
- Blueberry Soft Serve Mix
- Milk Tea Soft Serve Mix
- Matcha Soft Serve Mix
- Green Apple Soft Serve Mix
- Grape Soft Serve Mix