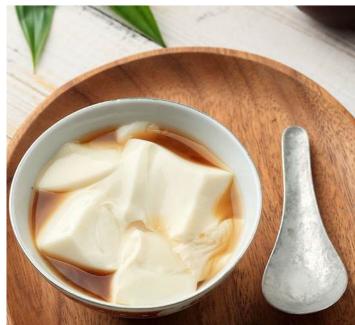

#### **TOFU POWDER**

ThucPham.com's ready-to-mix tofu powder is a fantastic choice for busy individuals. With this pre-mixed powder, making tofu is simple and requires no special tools or ingredients. Just add water, stir well, and cook to enjoy fresh tofu instantly. Available flavors include traditional soybean, black sugar, and pandan.