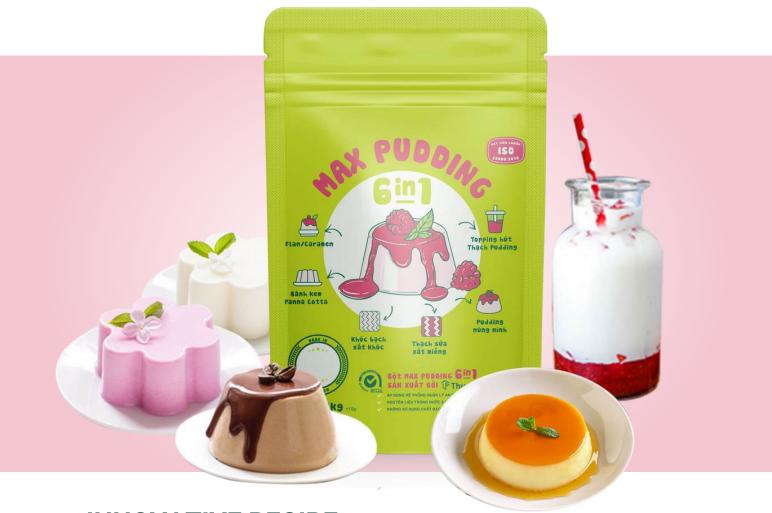

#### **MAX PUDDING 6in1 POWDER**

#### **INNOVATIVE RECIPE**

PSoft, luscious pudding that doesn't weep or crumble. Create six delectable desserts with just one packet of mix:

- Milk Jelly
- Cubed Pudding
- Caramel Flan
- Panna Cotta
- Creamy Pudding Sauce
- Topping for Beverages

#### **Delicious and Diverse Flavors**

Green bean, melon, peach, pineapple, mango, milk, mint, blueberry, egg, coconut, chocolate, matcha, strawberry, tofu, taro, durian, passion fruit, yogurt...

The end product is premium, deliciously rich, with natural flavors that are soft and melt in your mouth. This presents a fantastic advantage for dessert shops, bubble tea establishments, or restaurants, saving significant costs, time, and effort in preparing desserts.