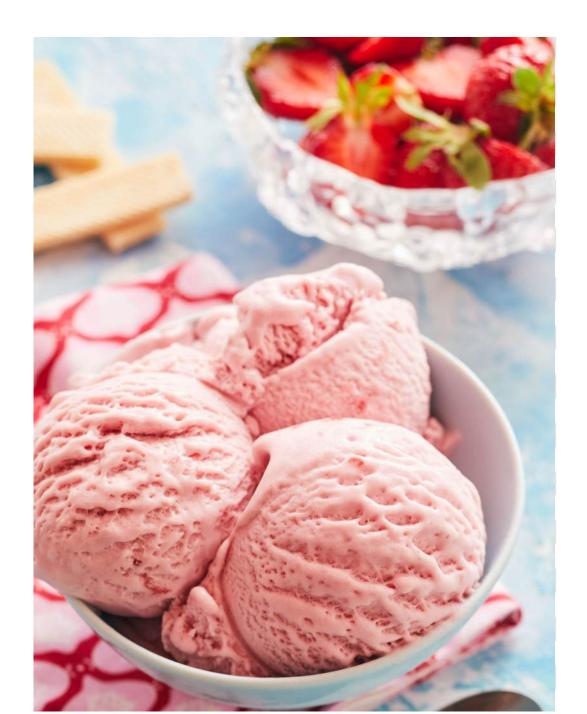

## SCOOPABLE ICE CREAM POWDER

Create soft, scoopable ice cream with a balanced flavor. The fine granules dissolve easily, suitable for home or business use. The ice cream retains its shape while providing a creamy texture and natural sweet aroma, with tiny ice crystals enhancing the eating experience.