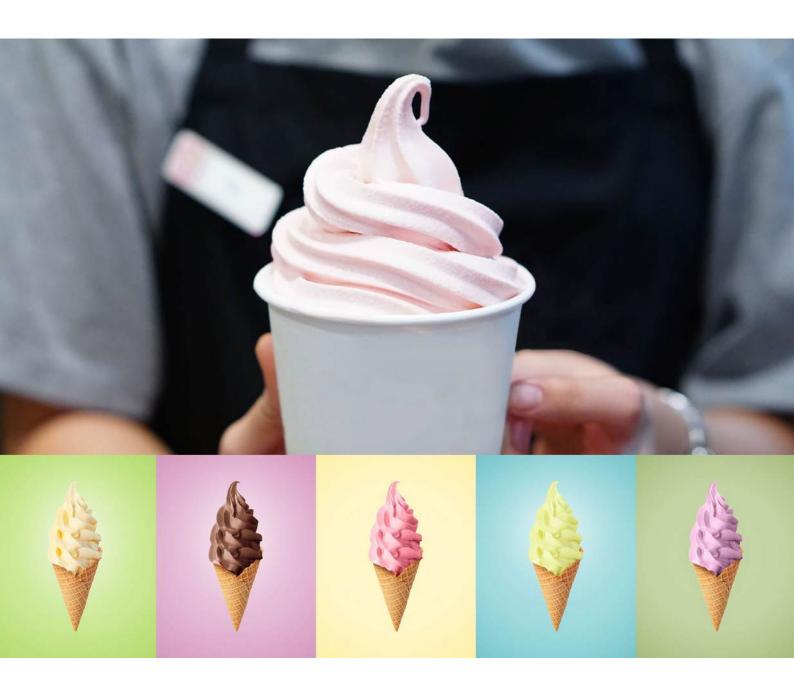

# SERVE ICE CREAM PREMIX POWDER

Our soft serve ice cream mix is specially formulated for use in soft serve machines. This convenient powder is mixed with the right amount of water or milk, allowing you to quickly create delicious ice cream without the lengthy processes and complicated ingredients of traditional methods.

Experience the perfect indulgence with a creamy texture that melts in your mouth, delivering a refreshing and subtle flavor. Our mix achieves an ideal balance of coldness and fluffiness, allowing for perfectly shaped cones that hold their form longer. With vibrant, uniform colors, our soft serve is visually enticing and sure to delight the taste buds.

CATALOGUE THUCPHAM.COM

- Vanilla Soft Serve Mix
- Less Sweet Vanilla Soft Serve Mix
- Diet Sweetener Vanilla Soft Serve Mix
- Chocolate Soft Serve Mix
- Strawberry Soft Serve Mix
- Coconut Soft Serve Mix
- Rice Powder Soft Serve Mix
- Green Bean Soft Serve Mix
- Durian Soft Serve Mix
- Purple Yam Soft Serve Mix
- Mint Soft Serve Mix

- Passion Fruit Soft Serve Mix
- Pineapple Soft Serve Mix
- Melon Soft Serve Mix
- Pink Peach Soft Serve Mix
- Honey Soft Serve Mix
- Blueberry Soft Serve Mix
- Milk Tea Soft Serve Mix
- Matcha Soft Serve Mix
- Green Apple Soft Serve Mix
- Grape Soft Serve Mix