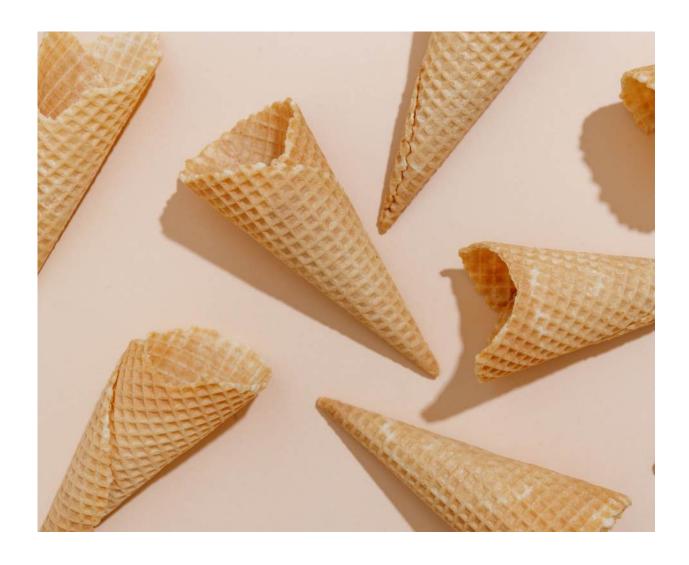

## CRISPY WAFFLE CONES

Delicious, crispy waffle cones can be paired with a variety of toppings, such as ice cream, fruits, and chocolate.

The combination of cones and softserve creates an irresistible snack that pleases many palates.