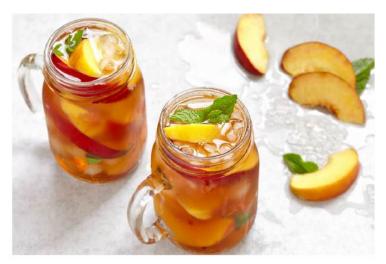

#### INSTANT FRUIT TEA POWDER

#### **Vitamin C Boost**

This product is designed for making a variety of fruit teas. Made from pure tea powder combined with natural fruit essences and flavors, it enriches your drink with a healthy dose of Vitamin C. Quick and easy to prepare with diverse flavor options, such as lemon tea, honey lemon tea, and peach tea.