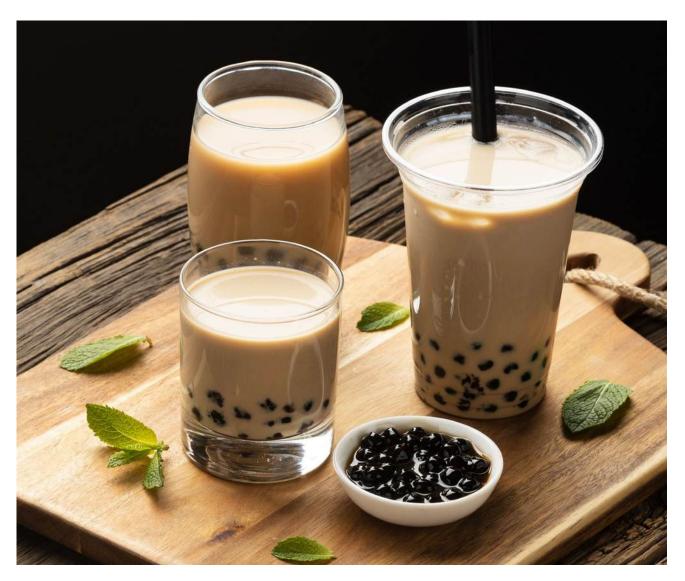

#### **INSTANT MILK TEA POWDER**

#### **Delicious and Convenient**

ThucPham.com's milk tea powder allows you to create a delicious cup of milk tea tailored to your customers' preferences, whether they enjoy a strong tea flavor or creamy richness. You can choose from various flavors, including traditional, chocolate, strawberry, matcha, taro, blueberry, mint, mango, durian...

Available in different tea bases: standard, creamy, and rich.