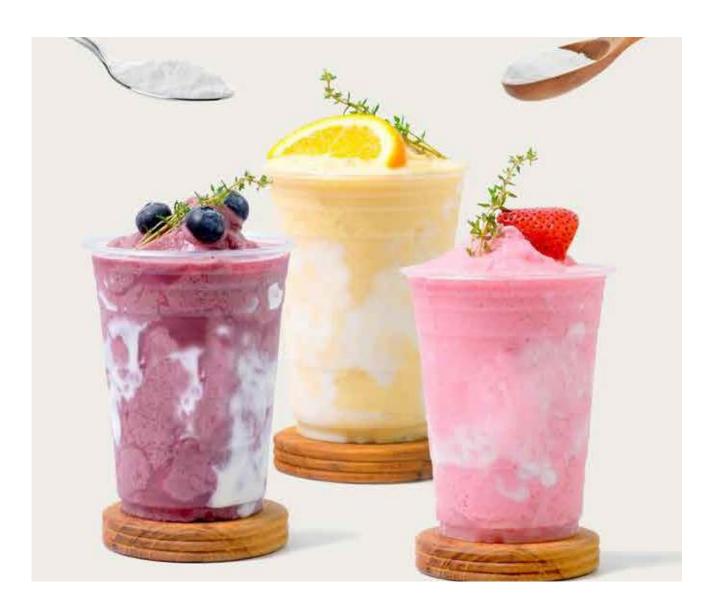

# SERVE ICE CREAM PREMIX POWDER

Our soft serve ice cream mix is specially formulated for use in soft serve machines. This convenient powder is mixed with the right amount of water or milk, allowing you to quickly create delicious ice cream without the lengthy processes and complicated ingredients of traditional methods.

Experience the perfect indulgence with a creamy texture that melts in your mouth, delivering a refreshing and subtle flavor. Our mix achieves an ideal balance of coldness and fluffiness, allowing for perfectly shaped cones that hold their form longer. With vibrant, uniform colors, our soft serve is visually enticing and sure to delight the taste buds.

#### **CRUSHED ICE POWDER**

Frappe Base Powder is essential for blending smoothies and iced beverages. Made from selected ingredients, it delivers rich flavor and creaminess while preventing ingredient separation, ensuring smooth and consistent texture. It also slows the melting process, allowing drinks to maintain their flavor for longer.