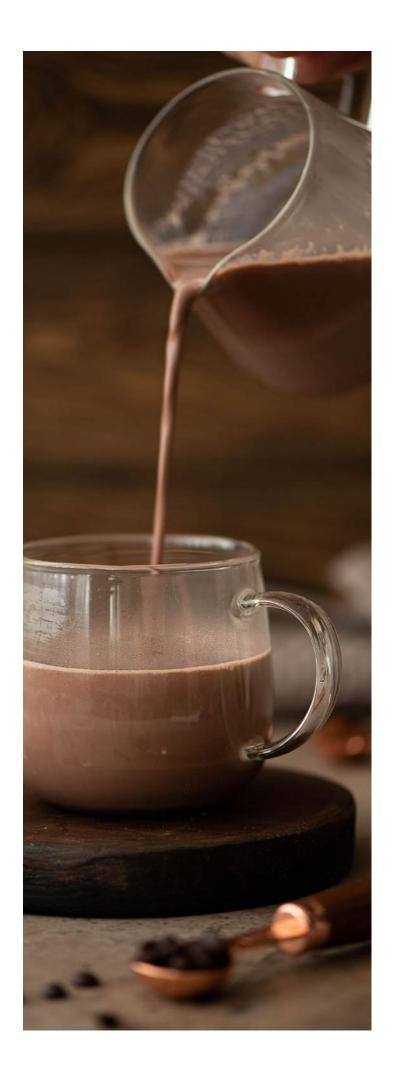

#### READY-TO-DRINK POWDER

Cocoa powder provides a great energy boost and is rich in hearthealthy antioxidants, improving brain function and reducing the risk of type 2 diabetes.

ThucPham.com's blend of sugar, milk, and cocoa creates a decadent beverage with a delightful aroma, rich flavor, and a smooth texture that dissolves easily in water.