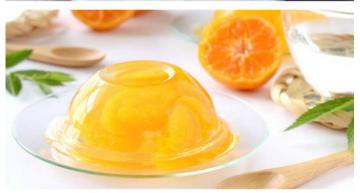

#### **AGAR-AGAR POWDER**

ThucPham.com's agar-agar powder can be used to create traditional agar desserts, fruit jellies, flan jellies, and milk tea jellies. Made from natural and safe ingredients, it's easy to use. You can get creative with various flavors and decorations for your agar-agar treats.