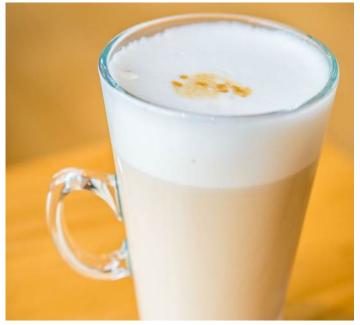

#### **INSTANT MILK TEA POWDER**

#### **Delicious and Convenient**

ThucPham.com's milk tea powder allows you to create a delicious cup of milk tea tailored to your customers' preferences, whether they enjoy a strong tea flavor or creamy richness. You can choose from various flavors, including traditional, chocolate, strawberry, matcha, taro, blueberry, mint, mango, durian...

Available in different tea bases: standard, creamy, and rich.